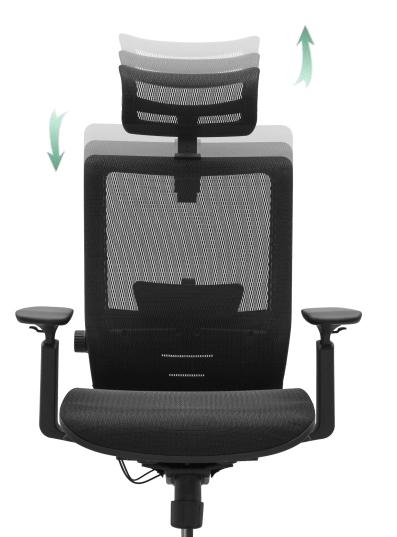

2. Seat height adjustable by grade 4 gas lift (Lifting stroke 100mm).

3. The wrie control aluminum mechanism:back can be tilting locked in 4 different position.

4. Tension adjustment system to adjusts back tightness