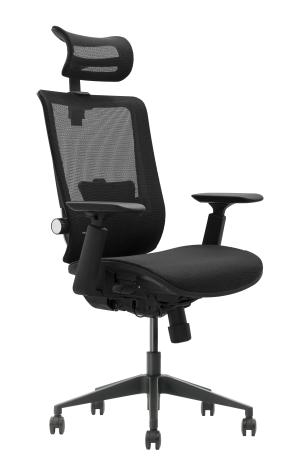

# ERGONOMIC MESH CHAIR

SM6-BH

NEW PRODUCT BIFMA Standard Ergonomic Black Office Chair TYPE **NT-01** 

#### Normal configuration (Support customization)

BIFMA Standard Ergonomic Black Office Chair

Headrest: Large size headrest design, height adjustable, suitable for people of different heights, to achieve the most effective support and make the neck healthier.

### UV test

Colorfastness to light (AATCC16E-1998 xenonarc-lamp Gray scale) 160 hours Exposure 4.5 Grade

Headrest:

Large size headrest design, height adjustable, suitable for people of different heights, to achieve the most effective support and make the neck healthier.

It can be adjusted according to the height and neck position of the user, which is comfortable and convenient.

Head-rest height adjustment

Head-rest angle adjustment

#### Armrest height adjustment

The height of the armrest can be adjusted up and down according to the user's habits

# The armrest pad slides back and forth

The armrest cap can slide back and forth according to the user's habits

The armrest pad roration

The armrest pad can rotate right to left according to the user's habits

#### Multi-functional Armrest

# Integral back lifting adjustment

Seat height adjustable by grade 4 gas lift (Lifting stroke 100 mm). Through the overall lifting adjustment of the back to adapt to the corresponding height and improve the user's comfort

Seat can be adjusted for depth, it's about 5cm. Sliding seat can meet different users' demand. The seat with sliding function (the depth of the seat can be adjusted), the hollow mesh design is more comfortable to sit and maintains effective support for the thighs.

Lumbar support: it can be adjust up and down easily

seat:

1. The seat with sliding function (the depth of the seat can be adjusted), the hollow mesh design is more comfortable to sit and maintains effective support for the thighs.

2. Seat height adjustable by grade 4 gas lift (Lifting stroke 100mm).

3. The wrie control aluminum mechanism:back can be tilting locked in 4 different position.

4. Tension adjustment system to adjusts back tightness

3D adjustment armrest: front and rear adjustment, up and down adjustment,  $30^{\circ}$  left and right rotation adjustment, multi-angle adjustment, to meet the needs of more people, and to adjust more freely.

350# black nylon track design base (non-slip on the track) ,static pressure bearing 1136 kg. 60# BIFMA 360° running nylon castors

Backrest and seat: use NT series High elastic mesh, breathable and comfortable