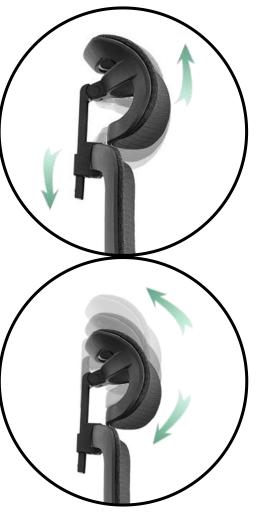

### UV test

Colorfastness to light (AATCC16E-1998 xenonarc-lamp Gray scale) 160 hours Exposure 4.5 Grade

Headrest:

Large size headrest design, height adjustable, suitable for people of different heights, to achieve the most effective support and make the neck healthier.

It can be adjusted according to the height and neck position of the user, which is comfortable and convenient.

Head-rest height adjustment

Head-rest angle adjustment