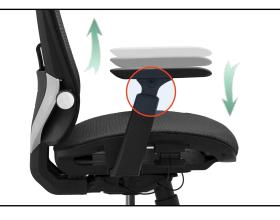

#### Armrest height adjustment

The height of the armrest can be adjusted up and down according to the user's habits