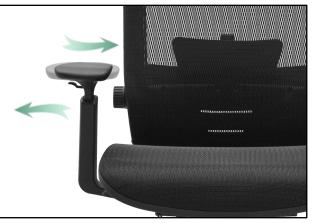

# The armrest pad slides back and forth

The armrest cap can slide back and forth according to the user's habits

The armrest pad roration

The armrest pad can rotate right to left according to the user's habits

#### Multi-functional Armrest