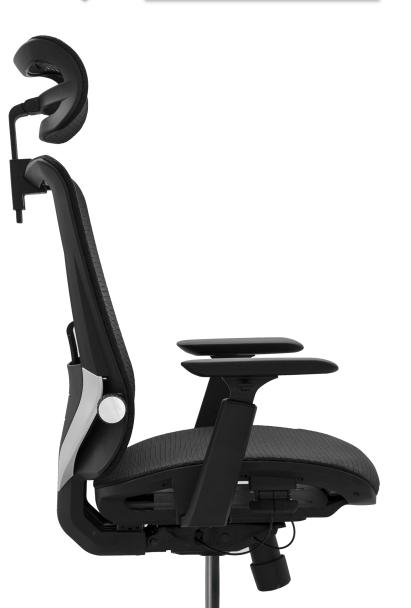

### UV test

Colorfastness to light (AATCC16E-1998 xenonarc-lamp Gray scale) 160 hours Exposure 4.5 Grade

Headrest:

Large size headrest design, height adjustable, suitable for people of different heights, to achieve the most effective support and make the neck healthier.

It can be adjusted according to the height and neck position of the user, which is comfortable and convenient.

Head-rest height adjustment

Head-rest angle adjustment

#### Armrest height adjustment

The height of the armrest can be adjusted up and down according to the user's habits

# Integral back lifting adjustment

Seat height adjustable by grade 4 gas lift (Lifting stroke 100 mm). Through the overall lifting adjustment of the back to adapt to the corresponding height and improve the user's comfort

Seat can be adjusted for depth, it's about 5cm. Sliding seat can meet different users' demand. The seat with sliding function (the depth of the seat can be adjusted), the hollow mesh design is more comfortable to sit and maintains effective support for the thighs.