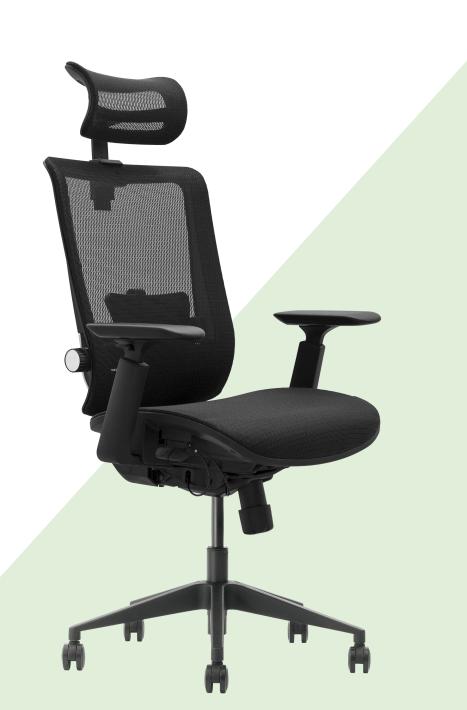

# ERGONOMIC MESH CHAIR

SM6-BH

NEW PRODUCT BIFMA Standard Ergonomic Black Office Chair TYPE **NT-01** 

### UV test

Colorfastness to light (AATCC16E-1998 xenonarc-lamp Gray scale) 160 hours Exposure 4.5 Grade

Headrest:

Large size headrest design, height adjustable, suitable for people of different heights, to achieve the most effective support and make the neck healthier.

It can be adjusted according to the height and neck position of the user, which is comfortable and convenient.

Head-rest height adjustment

Head-rest angle adjustment

#### Armrest height adjustment

The height of the armrest can be adjusted up and down according to the user's habits

# The armrest pad slides back and forth

The armrest cap can slide back and forth according to the user's habits

The armrest pad roration

The armrest pad can rotate right to left according to the user's habits

# Integral back lifting adjustment

Seat height adjustable by grade 4 gas lift (Lifting stroke 100 mm). Through the overall lifting adjustment of the back to adapt to the corresponding height and improve the user's comfort

Seat can be adjusted for depth, it's about 5cm. Sliding seat can meet different users' demand. The seat with sliding function (the depth of the seat can be adjusted), the hollow mesh design is more comfortable to sit and maintains effective support for the thighs.