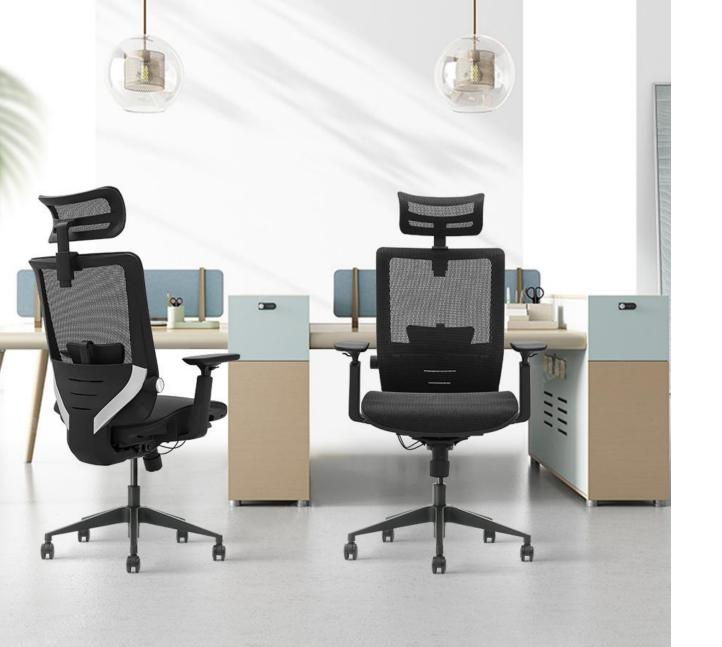

# ERGONOMIC MESH CHAIR

SM6-BH

NEW PRODUCT BIFMA Standard Ergonomic Black Office Chair TYPE **NT-01** 

#### Normal configuration (Support customization)

BIFMA Standard Ergonomic Black Office Chair

Headrest: Large size headrest design, height adjustable, suitable for people of different heights, to achieve the most effective support and make the neck healthier.