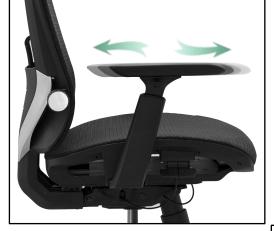

# The armrest pad slides back and forth

The armrest cap can slide back and forth according to the user's habits

The armrest pad roration

The armrest pad can rotate right to left according to the user's habits