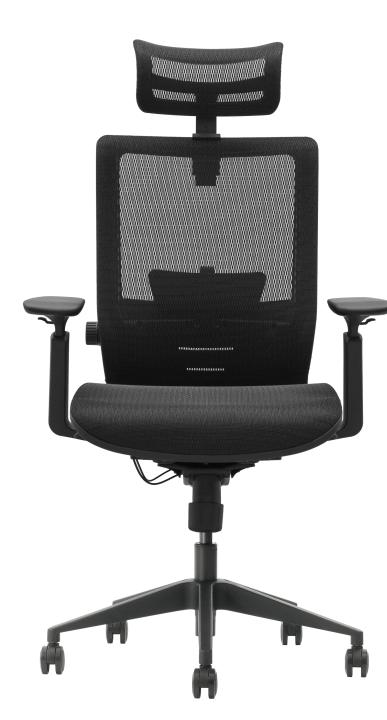

# ERGONOMIC MESH CHAIR

SM6-BH

NEW PRODUCT BIFMA Standard Ergonomic Black Office Chair TYPE **NT-01** 

#### Normal configuration (Support customization)

BIFMA Standard Ergonomic Black Office Chair

Headrest: Large size headrest design, height adjustable, suitable for people of different heights, to achieve the most effective support and make the neck healthier.