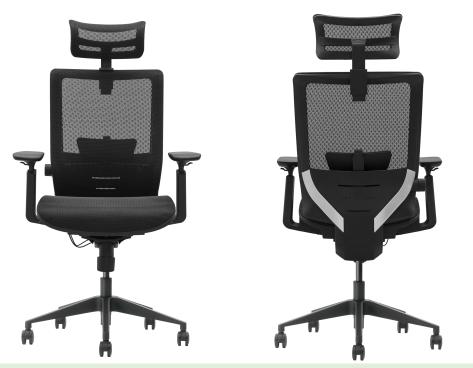

#### Normal configuration (Support customization)

BIFMA Standard Ergonomic Black Office Chair

Headrest: Large size headrest design, height adjustable, suitable for people of different heights, to achieve the most effective support and make the neck healthier.

Lumbar support: it can be adjust up and down easily

seat:

1. The seat with sliding function (the depth of the seat can be adjusted), the hollow mesh design is more comfortable to sit and maintains effective support for the thighs.

2. Seat height adjustable by grade 4 gas lift (Lifting stroke 100mm).

3. The wrie control aluminum mechanism:back can be tilting locked in 4 different position.

4. Tension adjustment system to adjusts back tightness

3D adjustment armrest: front and rear adjustment, up and down adjustment,  $30^{\circ}$  left and right rotation adjustment, multi-angle adjustment, to meet the needs of more people, and to adjust more freely.

350# black nylon track design base (non-slip on the track) ,static pressure bearing 1136 kg. 60# BIFMA 360° running nylon castors

Backrest and seat: use NT series High elastic mesh, breathable and comfortable