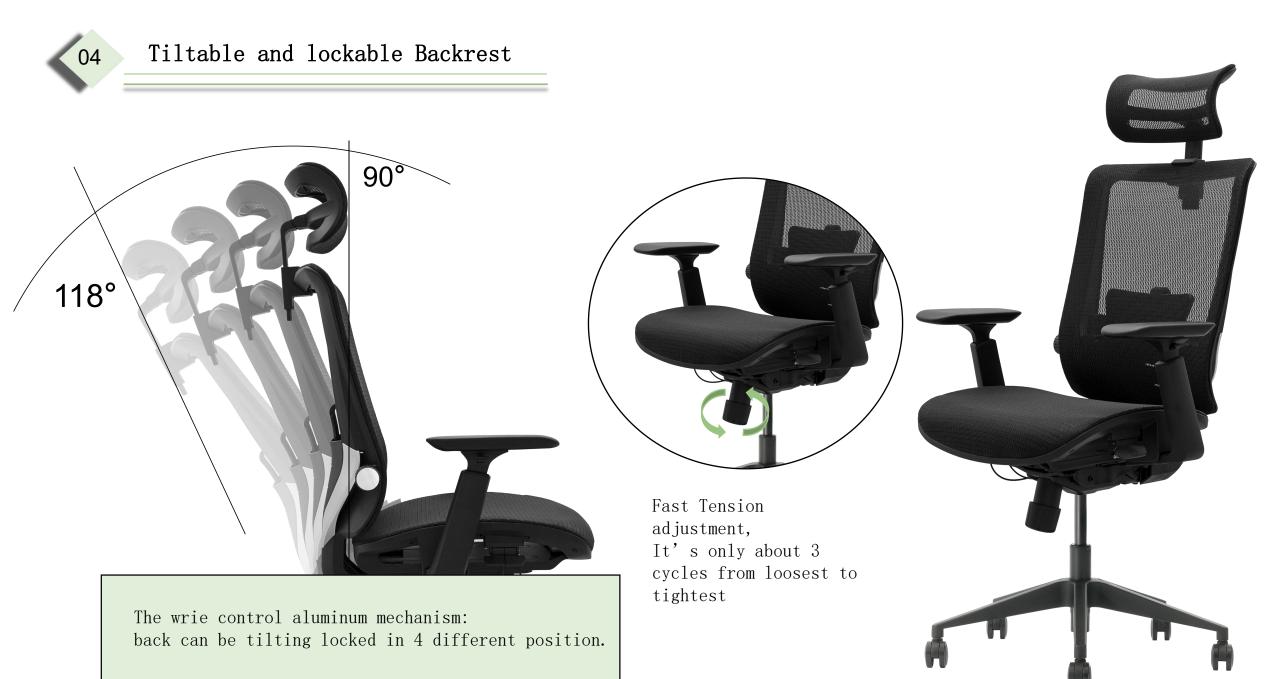

2. Seat height adjustable by grade 4 gas lift (Lifting stroke 100mm).

3. The wrie control aluminum mechanism:back can be tilting locked in 4 different position.

4. Tension adjustment system to adjusts back tightness