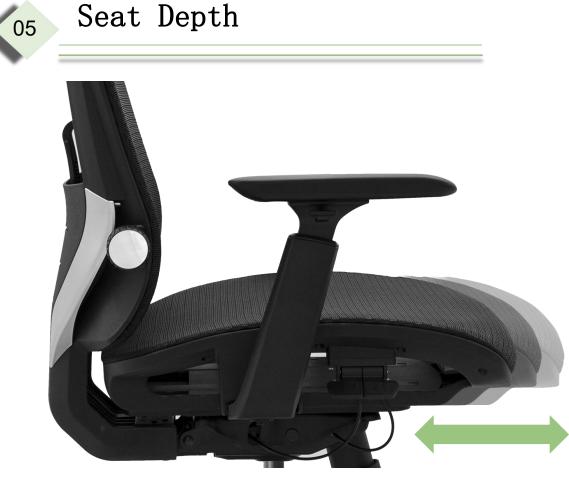

Seat can be adjusted for depth, it's about 5cm. Sliding seat can meet different users' demand. The seat with sliding function (the depth of the seat can be adjusted), the hollow mesh design is more comfortable to sit and maintains effective support for the thighs.

Lumbar support: it can be adjust up and down easily

seat:

1. The seat with sliding function (the depth of the seat can be adjusted), the hollow mesh design is more comfortable to sit and maintains effective support for the thighs.