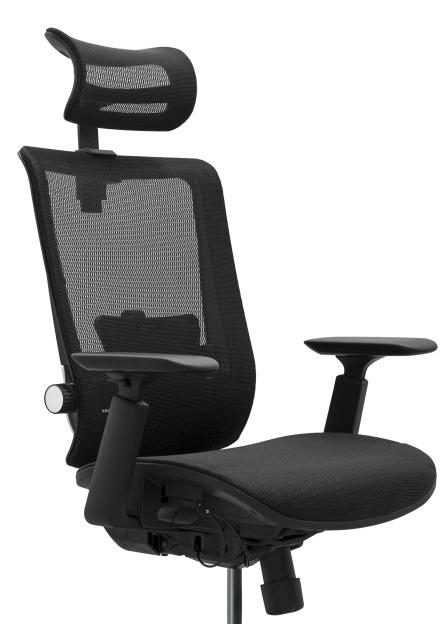

# ERGONOMIC MESH CHAIR

SM6-BH

NEW PRODUCT BIFMA Standard Ergonomic Black Office Chair TYPE **NT-01** 

#### Normal configuration (Support customization)

BIFMA Standard Ergonomic Black Office Chair

Headrest: Large size headrest design, height adjustable, suitable for people of different heights, to achieve the most effective support and make the neck healthier.